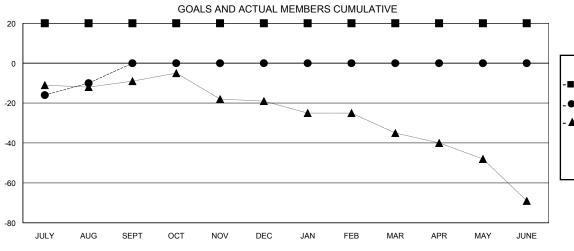

| -■- MEMBER GROWTH NET GOAL        |
|-----------------------------------|
| - ● - MEMBER GROWTH ACTUAL        |
| - ▲ - LAST YEAR MEMBERSHIP ACTUAL |
|                                   |
|                                   |
|                                   |
|                                   |